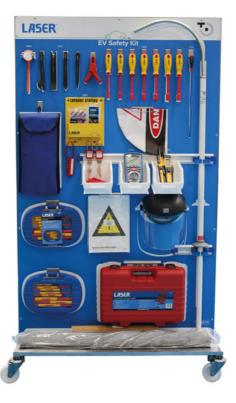

## Workshop EV Package with Mobile Shadow Board Kit

A complete package of tools, PPE & safety products for workshop use, when servicing or repairing high voltage vehicles. Supplied on a mobile shadow board for ease of access & security.

## **Additional Information**

- An 88pc package of all necessary safety requirements for working on vehicle systems up to 1000v, stored conveniently on a shadow • board & mounted on a mobile trolley for ease of movement around workshops and/or bodyshops.
- High visibility ensures nothing can accidentally go missing, & forms part of a safety management process, essential when working on high voltage systems, where there is greater risk of accidental injury to employees.
- Contents : insulated tools & test instruments, high voltage PPE (insulated gloves & face shield), high voltage signage & safety barriers, lock-out procedure safety products, insulated floor matting & shrouding for added safety, rescue pole & electric shock first-aid poster.

LASER Kamasa Gunson Connect

Shadow board is mounted on a stainless steel frame & mobile trolley with base shelves front & rear.

http://lasertools.co.uk/product/8294

26 Apr 2024