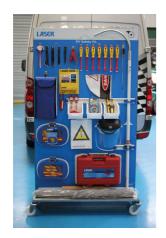

## Workshop EV Package with Mobile Shadow Board Kit

A complete package of tools, PPE & safety products for workshop use, when servicing or repairing high voltage vehicles. Supplied on a mobile shadow board for ease of access & security.

## **Additional Information**

- An 88pc package of all necessary safety requirements for working on vehicle systems up to 1000v, stored conveniently on a shadow • board & mounted on a mobile trolley for ease of movement around workshops and/or bodyshops.
- High visibility ensures nothing can accidentally go missing, & forms part of a safety management process, essential when working on high voltage systems, where there is greater risk of accidental injury to employees.
- Contents : insulated tools & test instruments, high voltage PPE (insulated gloves & face shield), high voltage signage & safety barriers, lock-out procedure safety products, insulated floor matting & shrouding for added safety, rescue pole & electric shock first-aid poster.

LASER Kamasa Gunson Connect

Shadow board is mounted on a stainless steel frame & mobile trolley with base shelves front & rear.

http://lasertools.co.uk/product/8294

26 Apr 2024